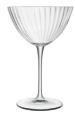

Capacity 210ml Max Dia. 67mm Height 210mm

Item No. 1508994 MARTINI

Capacity 220ml Max Dia. 99mm Height 150mm

Item No. 1508996 SAUCER

Capacity 300ml Max Dia. 107mm Height 148mm