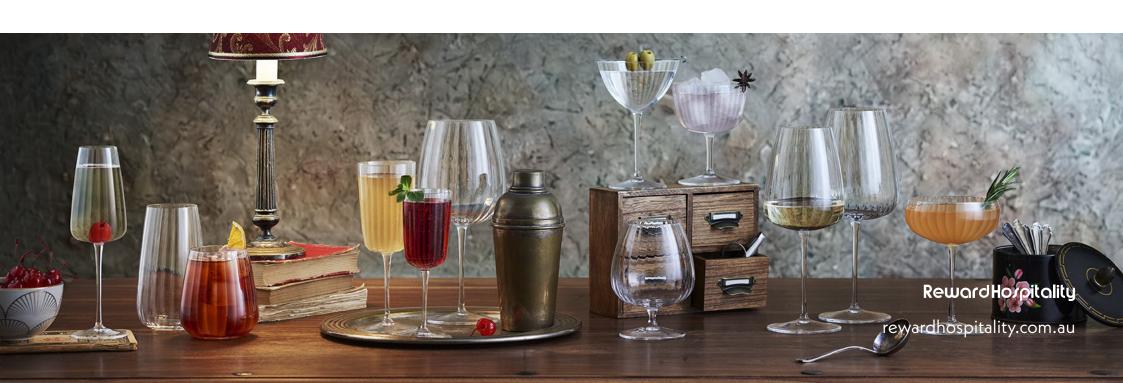

## **SWING**

The Swing range from Luigi Bormioli is inspired by the roaring hey-day of speakeasies, with a lightweight body, fine titanium reinforced stem, and delicately ridged bowls. Present your beverage offering with a retro elegance – Swing is a stylish addition to any contemporary restaurant, bar or hotel. The range is produced in Luigi Bormioli's ultra-clear SON.hyx crystal glass, with unmatched transparency, an added resistance to mechanical shock and the ability to withstand rigorous industrial washing cycles.

Item No. 1508991 RED WINE

Capacity 700ml Max Dia. 101mm Height 243mm

Item No. 1508993 FIZZ

Capacity 270ml Max Dia. 92mm Height 120mm

Item No. 1508992 WHITE WINE

Capacity 550ml Max Dia. 93mm Height 227mm

Item No. 1508995 FLUTE

Capacity 210ml Max Dia. 67mm Height 210mm

Item No. 1508994 MARTINI

Capacity 220ml Max Dia. 99mm Height 150mm

Item No. 1508996 SAUCER

Capacity 300ml Max Dia. 107mm Height 148mm

Item No. 1508998 COGNAC

Capacity 465ml Max Dia. 95mm Height 127mm

## Item No. 1508999 HIGHBALL

Capacity 570ml Max Dia. 86mm Height 140mm

## Item No. 1508997 DOUBLE OLD FASHIONED

Capacity 450ml Max Dia. 92mm Height 99mm