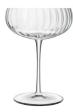

Capacity 210ml Max Dia. 67mm Height 210mm

Item No. 1508994 MARTINI

Capacity 220ml Max Dia. 99mm Height 150mm

Item No. 1508996 SAUCER

Capacity 300ml Max Dia. 107mm Height 148mm