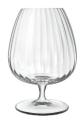

8992 WHITE WINE

Capacity 550ml Max Dia. 93mm Height 227mm



Item No. 1508995 FLUTE

Capacity 210ml Max Dia. 67mm Height 210mm



Item No. 1508994 MARTINI

Capacity 220ml Max Dia. 99mm Height 150mm



Item No. 1508996 SAUCER

Capacity 300ml Max Dia. 107mm Height 148mm

## **SWING**

The Swing range from Luigi Bormioli is inspired by the roaring hey-day of speakeasies, with a lightweight body, fine titanium reinforced stem, and delicately ridged bowls. Present your beverage offering with a retro elegance – Swing is a stylish addition to any contemporary restaurant, bar or hotel. The range is produced in Luigi Bormioli's ultra-clear SON.hyx crystal glass, with unmatched transparency, an added resistance to mechanical shock and the ability to withstand rigorous industrial washing cycles.





Item No. 1508998 COGNAC

Capacity 465ml Max Dia. 95mm Height 127mm



## Item No. 1508999 HIGHBALL

Capacity 570ml Max Dia. 86mm Height 140mm



## Item No. 1508997 DOUBLE OLD FASHIONED

Capacity 450ml Max Dia. 92mm Height 99mm